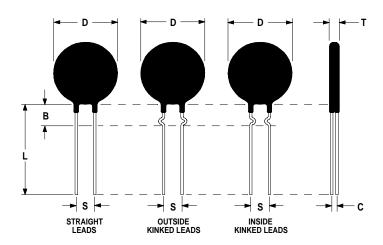

## **Ordering Different Lead Types:**

| Inside Kinked Leads  | Use <b>-A</b> after Ametherm's part # |
|----------------------|---------------------------------------|
| Outside Kinked Leads | Use <b>-B</b> after Ametherm's part # |

For example: to order an inside kinked lead use part number <u>SL15 12004-A</u>

## **Mechanical Specifications:**

| D                | $15.0 \pm 0.5 \text{ mm}$  |
|------------------|----------------------------|
| T                | $5.0 \pm 0.2 \text{ mm}$   |
| Lead Diameter    | $0.8 \pm 0.1 \text{ mm}$   |
| S                | $7.8 \pm 0.30 \text{ mm}$  |
| L                | $38.0 \pm 1.50 \text{ mm}$ |
| Straight Leads   | Standard                   |
| В                | $7.50 \pm 0.70 \text{ mm}$ |
| С                | $3.60 \pm 0.40 \text{ mm}$ |
| Coating Run Down | $5.00 \pm 0.5 \text{ mm}$  |
| on the Straight  |                            |
| Leads            |                            |